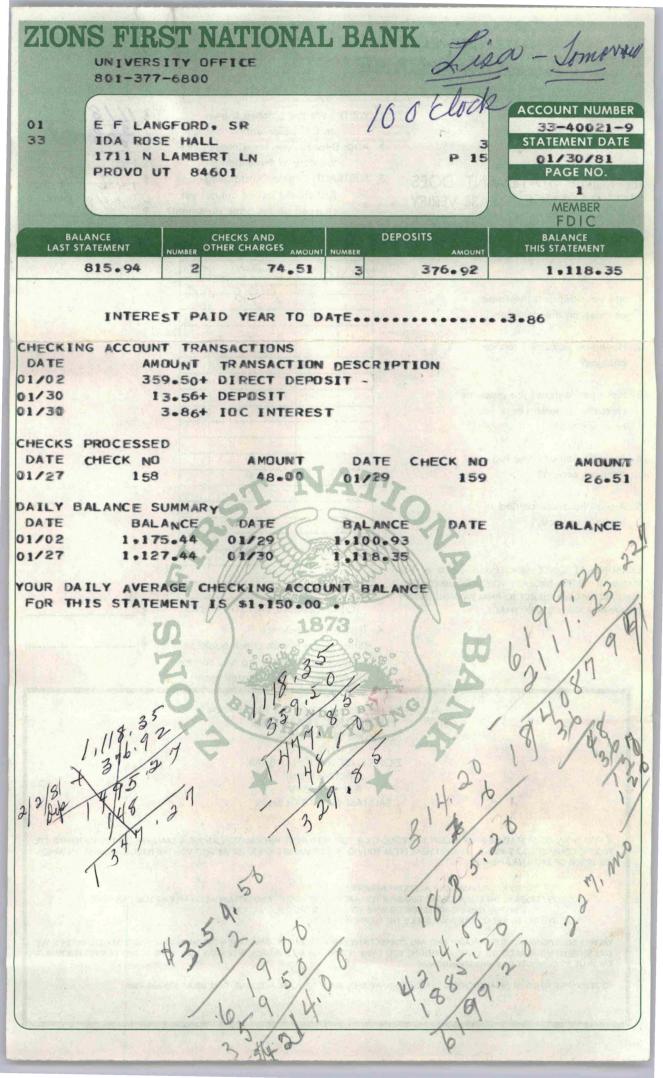

### ZIONS FIRST NATIONAL BANK

Founded by Brigham Young 1873 Member Federal Deposit Insurance Corporation

YOUR STATEMENT DOES

NOT BALANCE, PLEASE VERIFY

THE FOLLOWING IN YOUR CHECK

### FOR YOUR CONVENIENCE TO BALANCE YOUR ACCOUNT

- WRITE here the balance shown on this statement
- ADD: Deposits you have made since the date of this statement
- SUBTRACT: Checks Outstanding
   (List checks issued but not yet charged on the bank statement)

| \$ 1118.33 |
|------------|
| 1\$5953/15 |
| \$ 14800   |
| 132985     |
|            |

ABBSTM!

KCCOUNT

NSI-1

| 1. | Are your deposits the same |
|----|----------------------------|
|    | as those on the statement? |

**BOOK REGISTER:** 

36.811.1

- 2. Have you deducted service charges?
- 3. Have you entered the amounts correctly for each check you have written?
- 4. Are all additions and subtractions correct?
- 5. Are all balances carried forward correctly?

EXAMINE AT ONCE: REPORT ANY ERROR IN THIS STATEMENT OR THE ENCLOSED VOUCHERS IMMEDIATELY. ITEMS ARE CREDITED SUBJECT TO FINAL PAYMENT, NOTIFY THE BANK OF ANY ADDRESS CHANGE.

| NUMBER         | AMOUNT          |       |  |  |  |  |
|----------------|-----------------|-------|--|--|--|--|
| 16 1           | 48              | 00    |  |  |  |  |
| 16 2           | 100             | 10    |  |  |  |  |
|                | 148             | 50    |  |  |  |  |
|                | 1 10            |       |  |  |  |  |
| **37%0 0       | TERABLE GI      | AFE   |  |  |  |  |
|                | MSACTIONS       | 4 6 5 |  |  |  |  |
| 3235 WD#       | TURENAUT        | 100   |  |  |  |  |
| 11300          |                 | +08   |  |  |  |  |
|                | THEONED         | + 04  |  |  |  |  |
| Tels           | TOU INTE        | +00   |  |  |  |  |
|                | a Design        |       |  |  |  |  |
| English to the |                 |       |  |  |  |  |
| 120            | RUDYA           |       |  |  |  |  |
| 113            | 248年初           |       |  |  |  |  |
|                | ACTUAL STATE OF |       |  |  |  |  |
|                | Line            | STAM  |  |  |  |  |
| JAS            | STATE           |       |  |  |  |  |
| OIFE           | 93310 N         | 9.9   |  |  |  |  |
| 11.1           | DEXID           |       |  |  |  |  |
| 9              |                 | 119   |  |  |  |  |
| H- TMUOD:      | HECKING #       | 2     |  |  |  |  |

#### TOTAL CHECKS OUTSTANDING

 THIS is your balance (Should agree with check book balance after deducting any service charges shown on this statement)

| \$. | DIE 114 | a Maria |
|-----|---------|---------|
|     |         |         |
| \$  |         |         |

YOUR DAILY AVERAG

IN CASE OF ERRORS OR QUESTIONS ABOUT YOUR